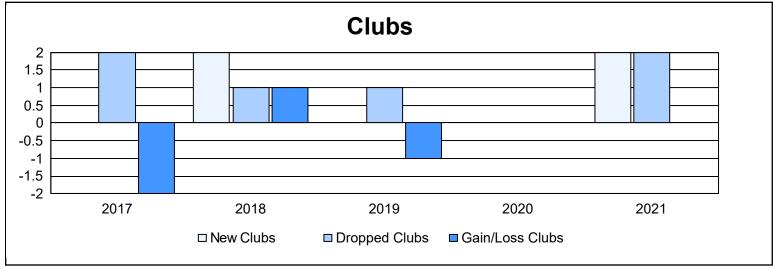

District 18 I As of June 2021 Cumulative

| Year      | New<br>Clubs | Dropped<br>Clubs | Gain/<br>Loss<br>Clubs | New<br>Members | Charter<br>Members | Reinstate<br>Members | Transfer<br>Members | Total<br>Member<br>Added | Total<br>Members<br>Dropped | Gain/<br>Loss<br>Members |
|-----------|--------------|------------------|------------------------|----------------|--------------------|----------------------|---------------------|--------------------------|-----------------------------|--------------------------|
| 2016-2017 | 0            | 2                | -2                     | 122            | 3                  | 8                    | 11                  | 144                      | 217                         | -73                      |
| 2017-2018 | 2            | 1                | 1                      | 119            | 49                 | 6                    | 7                   | 181                      | 201                         | -20                      |
| 2018-2019 | 0            | 1                | -1                     | 77             | 5                  | 4                    | 11                  | 97                       | 158                         | -61                      |
| 2019-2020 | 0            | 0                | 0                      | 97             | 0                  | 3                    | 5                   | 105                      | 144                         | -39                      |
| 2020-2021 | 2            | 2                | 0                      | 165            | 59                 | 5                    | 4                   | 233                      | 248                         | -15                      |
| Average   | 1            | 1                | 0                      | 116            | 23                 | 5                    | 8                   | 152                      | 194                         | -42                      |